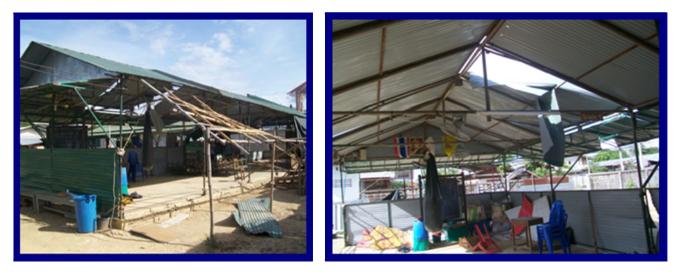

Bwe K'lar Learning Center (7) Baht 68,730 – new roofs, new nursery, new teachers' house

**Repairs & extensions of 11 BMWEC facilities** Thoo Mwe Khee School & school office (8) Baht 87,300 – drainage channels, new office

Rocky Mountain School (9) Baht 41,250 - new roofs, beams & walls

Irrawaddy Flower Garden School (10) Baht 45,600 – new building (using old supports)

Thoo Mweh Htee Ker Nee School (11) Baht 40,350 – new classroom building