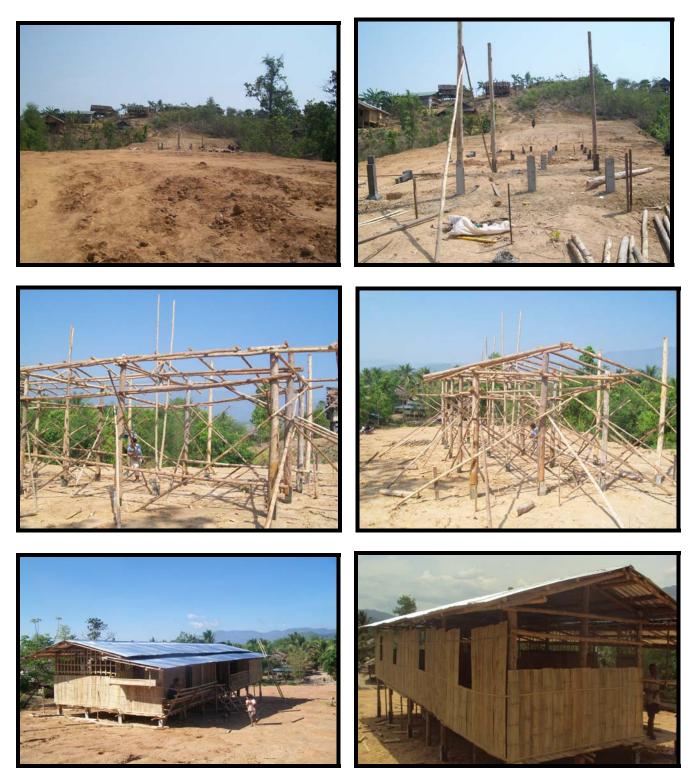

Bwe K'lar Learning Center (7) Baht 68,730 – new roofs, new nursery, new teachers' house

**Repairs & extensions of 11 BMWEC facilities** Thoo Mwe Khee School & school office (8) Baht 87,300 – drainage channels, new office

Rocky Mountain School (9) Baht 41,250 - new roofs, beams & walls

Irrawaddy Flower Garden School (10) Baht 45,600 – new building (using old supports)

Thoo Mweh Htee Ker Nee School (11) Baht 40,350 – new classroom building

**Repairs of 2 additional BMWEC schools**, hit by May 15 tornado S.A.W. Learning Center (12) Baht 14,930 – new roof segments, repair classroom furniture

PROJECTS of THE DE VAAN GOOSEN FOUNDATION - APRIL to JULY 2010

# Repairs of 2 additional BMWEC schools (hit by May 15 tornado)

New Light School (13) Baht 17,180 – replace damaged computer (the roof repairs were paid by another sponsor)