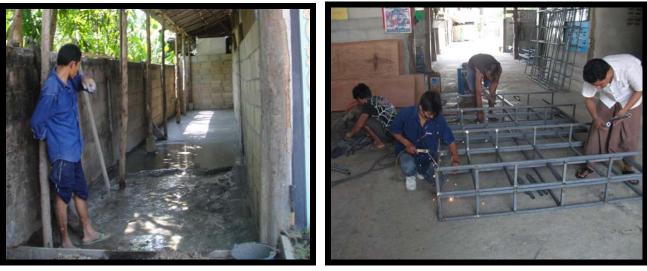

#### Agape Staff Building Baht 338,000

(Original design Baht 300,000 + design change Baht 20,000 + 12 electric fans Baht 8,000)

Original design (left) had only 1 central bedroom and large unnecessary porches. The final design has 2 larger bed/sit rooms and central bathroom to allow for more staff in the future.

Kids helping during school vacation

The central bathroom with sewer pipe