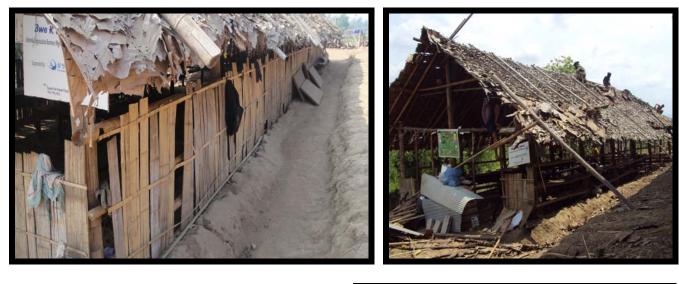

Bwe K'lar Learning Center (7) Baht 68,730 – new roofs, new nursery, new teachers' house

**Repairs & extensions of 11 BMWEC facilities** Thoo Mwe Khee School & school office (8) Baht 87,300 – drainage channels, new office

**Repairs of 2 additional BMWEC schools**, hit by May 15 tornado S.A.W. Learning Center (12) Baht 14,930 – new roof segments, repair classroom furniture

PROJECTS of THE DE VAAN GOOSEN FOUNDATION - APRIL to JULY 2010

# Repairs of 2 additional BMWEC schools (hit by May 15 tornado)

New Light School (13) Baht 17,180 – replace damaged computer (the roof repairs were paid by another sponsor)