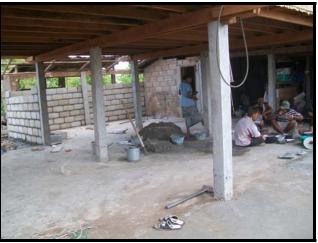

#### Agape Staff Building Baht 338,000

(Original design Baht 300,000 + design change Baht 20,000 + 12 electric fans Baht 8,000)

Original design (left) had only 1 central bedroom and large unnecessary porches. The final design has 2 larger bed/sit rooms and central bathroom to allow for more staff in the future.

Kids helping during school vacation

The central bathroom with sewer pipe