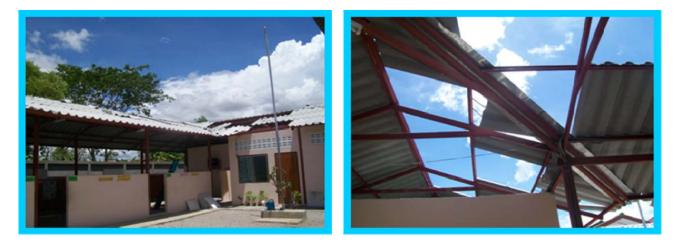

**Repairs of 2 additional BMWEC schools**, hit by May 15 tornado S.A.W. Learning Center (12) Baht 14,930 – new roof segments, repair classroom furniture

PROJECTS of THE DE VAAN GOOSEN FOUNDATION - APRIL to JULY 2010

# Repairs of 2 additional BMWEC schools (hit by May 15 tornado)

New Light School (13) Baht 17,180 – replace damaged computer (the roof repairs were paid by another sponsor)