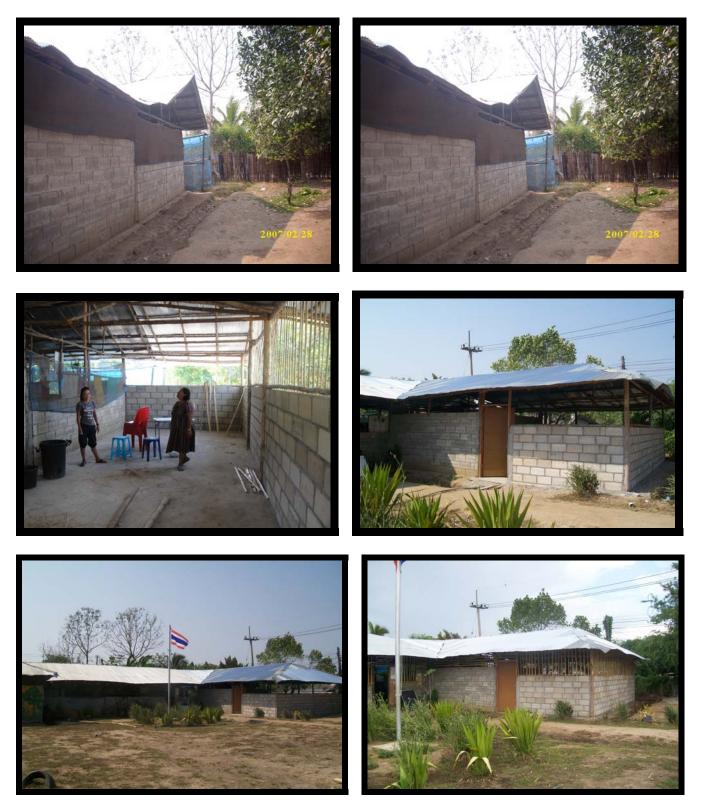

#### Agape Staff Building Baht 338,000

(Original design Baht 300,000 + design change Baht 20,000 + 12 electric fans Baht 8,000)

Original design (left) had only 1 central bedroom and large unnecessary porches. The final design has 2 larger bed/sit rooms and central bathroom to allow for more staff in the future.

Kids helping during school vacation

The central bathroom with sewer pipe

#### Agape Staff Building

Backside with sewer pipes leading to two large septic tanks behind boys' toilet & shower area

The interiors are not yet fully finished (switch is for earth wire), 2 units have western toilets

Headmaster David (a top-class welder) made this bed to try out. Staff does not use mattress! Laundry in the back (after soaking in a drench shower basins of the boys' shower section).

# Agape Staff Building

Front & back of the new 6-unit building. Higly appreciated by the staff!

Headmaster's Home, contribution of Baht 26,252 to allow last-minute design change

Left: 2 bedrooms. David's 'office' is not yet ready! Living room with etching that I gave him in June for the new home. Like most Karen in Mae Sot, Headmaster David is a devout Christian.