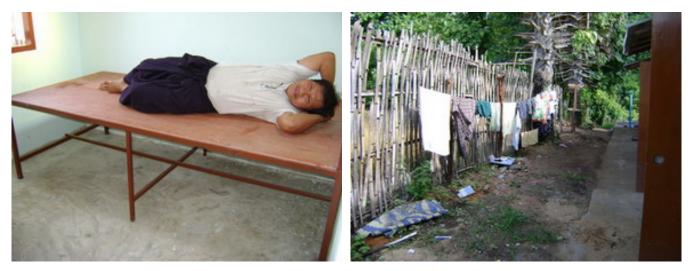

Headmaster David (a top-class welder) made this bed to try out. Staff does not use mattress! Laundry in the back (after soaking in a drench shower basins of the boys' shower section).