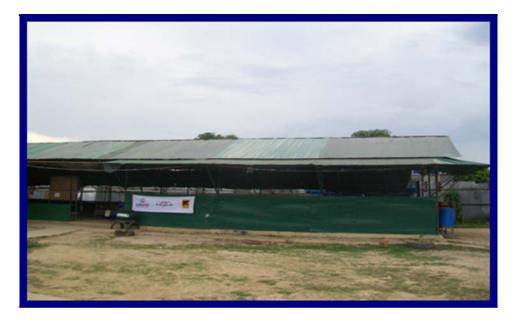

Bwe K'lar Learning Center (7) Baht 68,730 – new roofs, new nursery, new teachers' house

**Repairs & extensions of 11 BMWEC facilities** Thoo Mwe Khee School & school office (8) Baht 87,300 – drainage channels, new office

Rocky Mountain School (9) Baht 41,250 - new roofs, beams & walls

Irrawaddy Flower Garden School (10) Baht 45,600 – new building (using old supports)

Thoo Mweh Htee Ker Nee School (11) Baht 40,350 – new classroom building