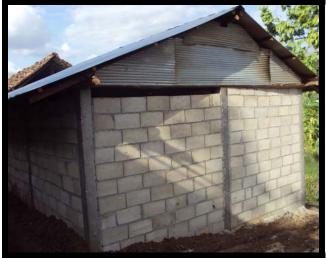

# Agape Staff Building

Front & back of the new 6-unit building. Higly appreciated by the staff!

Headmaster's Home, contribution of Baht 26,252 to allow last-minute design change

Left: 2 bedrooms. David's 'office' is not yet ready! Living room with etching that I gave him in June for the new home. Like most Karen in Mae Sot, Headmaster David is a devout Christian.