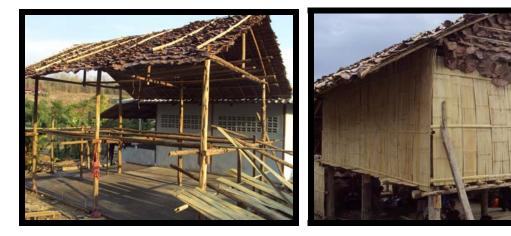

Bwe K'lar Learning Center (7) Baht 68,730 – new roofs, new nursery, new teachers' house

**Repairs & extensions of 11 BMWEC facilities** Thoo Mwe Khee School & school office (8) Baht 87,300 – drainage channels, new office

Rocky Mountain School (9) Baht 41,250 - new roofs, beams & walls

Irrawaddy Flower Garden School (10) Baht 45,600 – new building (using old supports)

Thoo Mweh Htee Ker Nee School (11) Baht 40,350 – new classroom building