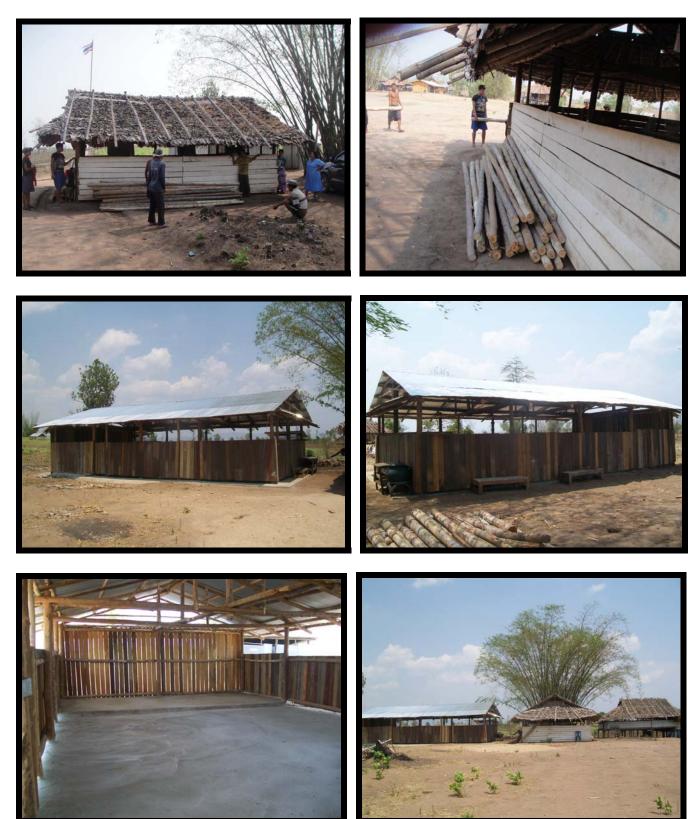

#### Agape Staff Building Baht 338,000

(Original design Baht 300,000 + design change Baht 20,000 + 12 electric fans Baht 8,000)

Original design (left) had only 1 central bedroom and large unnecessary porches. The final design has 2 larger bed/sit rooms and central bathroom to allow for more staff in the future.

Kids helping during school vacation

The central bathroom with sewer pipe

#### Agape Staff Building

Backside with sewer pipes leading to two large septic tanks behind boys' toilet & shower area

The interiors are not yet fully finished (switch is for earth wire), 2 units have western toilets

Headmaster David (a top-class welder) made this bed to try out. Staff does not use mattress! Laundry in the back (after soaking in a drench shower basins of the boys' shower section).

# Agape Staff Building

Front & back of the new 6-unit building. Higly appreciated by the staff!

Headmaster's Home, contribution of Baht 26,252 to allow last-minute design change

Left: 2 bedrooms. David's 'office' is not yet ready! Living room with etching that I gave him in June for the new home. Like most Karen in Mae Sot, Headmaster David is a devout Christian.