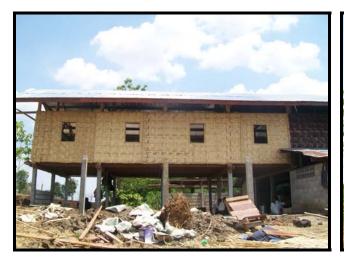

#### Agape Staff Building Baht 338,000

(Original design Baht 300,000 + design change Baht 20,000 + 12 electric fans Baht 8,000)

Original design (left) had only 1 central bedroom and large unnecessary porches. The final design has 2 larger bed/sit rooms and central bathroom to allow for more staff in the future.

# Agape Staff Building

Front & back of the new 6-unit building. Higly appreciated by the staff!

Headmaster's Home, contribution of Baht 26,252 to allow last-minute design change

Left: 2 bedrooms. David's 'office' is not yet ready! Living room with etching that I gave him in June for the new home. Like most Karen in Mae Sot, Headmaster David is a devout Christian.