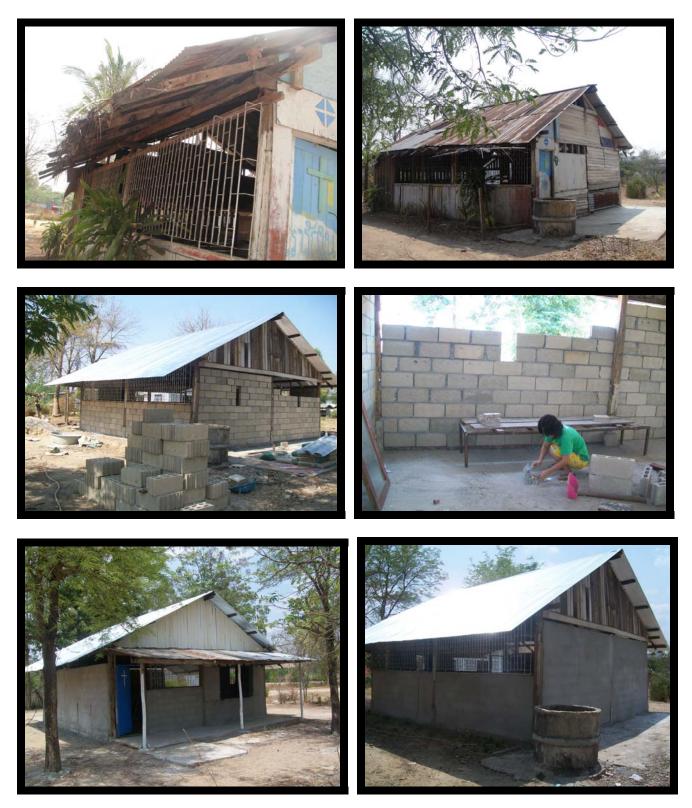

Hsa Mu Htaw School (1) Baht 31,595 - new floors & raised floor segments

United Christian Garden School (2) Baht 31,125 – new roof & walls

Nam Tok School (3) Baht 30,220 - replacement of classroom extension

Nya Li Ah Hta School (4) Baht 45,400 - replacement of one of the classroom buildings

Hill Light Youth Center (5) Baht 76,925 -new outer walls, floor, extensions

Hsa Thoo Lei School (6) Baht 44,450 - new roof, beams & supports, walls

Bwe K'lar Learning Center (7) Baht 68,730 – new roofs, new nursery, new teachers' house

**Repairs & extensions of 11 BMWEC facilities** Thoo Mwe Khee School & school office (8) Baht 87,300 – drainage channels, new office

Rocky Mountain School (9) Baht 41,250 - new roofs, beams & walls

Irrawaddy Flower Garden School (10) Baht 45,600 – new building (using old supports)

Thoo Mweh Htee Ker Nee School (11) Baht 40,350 – new classroom building

**Repairs of 2 additional BMWEC schools**, hit by May 15 tornado S.A.W. Learning Center (12) Baht 14,930 – new roof segments, repair classroom furniture

PROJECTS of THE DE VAAN GOOSEN FOUNDATION - APRIL to JULY 2010

# Repairs of 2 additional BMWEC schools (hit by May 15 tornado)

New Light School (13) Baht 17,180 – replace damaged computer (the roof repairs were paid by another sponsor)