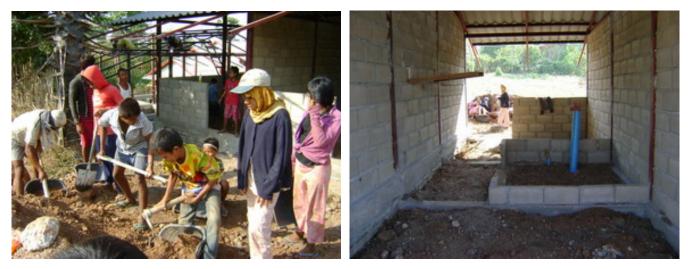

oo Mweh Htee Ker Nee School (11) Baht 40,350 – new classroom building



**Repairs of 2 additional BMWEC schools**, hit by May 15 tornado S.A.W. Learning Center (12) Baht 14,930 – new roof segments, repair classroom furniture







PROJECTS of THE DE VAAN GOOSEN FOUNDATION - APRIL to JULY 2010

# Repairs of 2 additional BMWEC schools (hit by May 15 tornado)

New Light School (13) Baht 17,180 – replace damaged computer (the roof repairs were paid by another sponsor)











#### Agape Staff Building Baht 338,000

(Original design Baht 300,000 + design change Baht 20,000 + 12 electric fans Baht 8,000)



Original design (left) had only 1 central bedroom and large unnecessary porches. The final design has 2 larger bed/sit rooms and central bathroom to allow for more staff in the future.



Kids helping during school vacation

The central bathroom with sewer pipe

#### Agape Staff Building



Backside with sewer pipes leading to two large septic tanks behind boys' toilet & shower area



The interiors are not yet fully finished (switch is for earth wire), 2 units have western toilets



Headmaster David (a top-class welder) made this bed to try out. Staff does not use mattress! Laundry in the back (after soaking in a drench shower basins of the boys' shower section).

# Agape Staff Building



Front & back of the new 6-unit building. Higly appreciated by the staff!

Headmaster's Home, contribution of Baht 26,252 to allow last-minute design change



Left: 2 bedrooms. David's 'office' is not yet ready! Living room with etching that I gave him in June for the new home. Like m