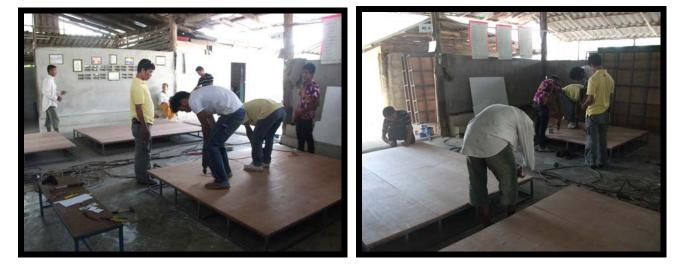

#### Agape Staff Building Baht 338,000

(Original design Baht 300,000 + design change Baht 20,000 + 12 electric fans Baht 8,000)

Original design (left) had only 1 central bedroom and large unnecessary porches. The final design has 2 larger bed/sit rooms and central bathroom to allow for more staff in the future.

# Agape Staff Building

Front & back of the new 6-unit building. Higly appreciated by the staff!

Headmaster's Home, contribution of Baht 26,252 to allow last-minute design change

Left: 2 bedrooms. David's 'office' is not yet ready! Living room with etching that I gave him in June for the new home. Like most Karen in Mae Sot, Headmaster David is a devout Christian.