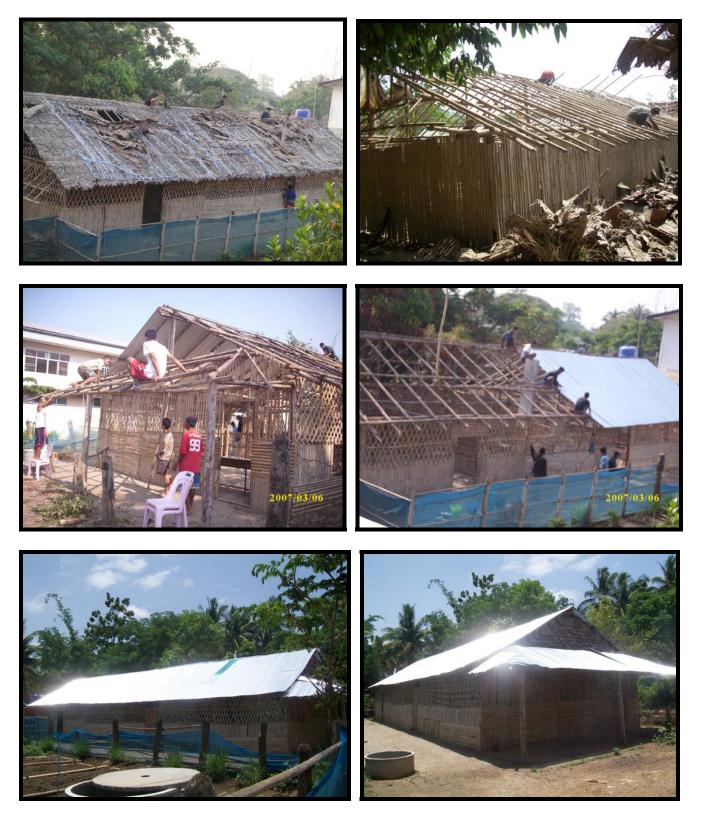

**Repairs of 2 additional BMWEC schools**, hit by May 15 tornado S.A.W. Learning Center (12) Baht 14,930 – new roof segments, repair classroom furniture

PROJECTS of THE DE VAAN GOOSEN FOUNDATION - APRIL to JULY 2010

# Repairs of 2 additional BMWEC schools (hit by May 15 tornado)

New Light School (13) Baht 17,180 – replace damaged computer (the roof repairs were paid by another sponsor)