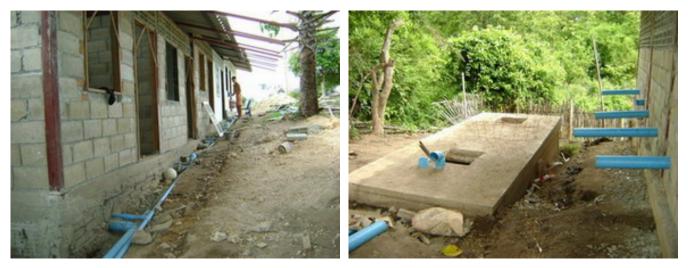

#### Agape Staff Building

Backside with sewer pipes leading to two large septic tanks behind boys' toilet & shower area

The interiors are not yet fully finished (switch is for earth wire), 2 units have western toilets