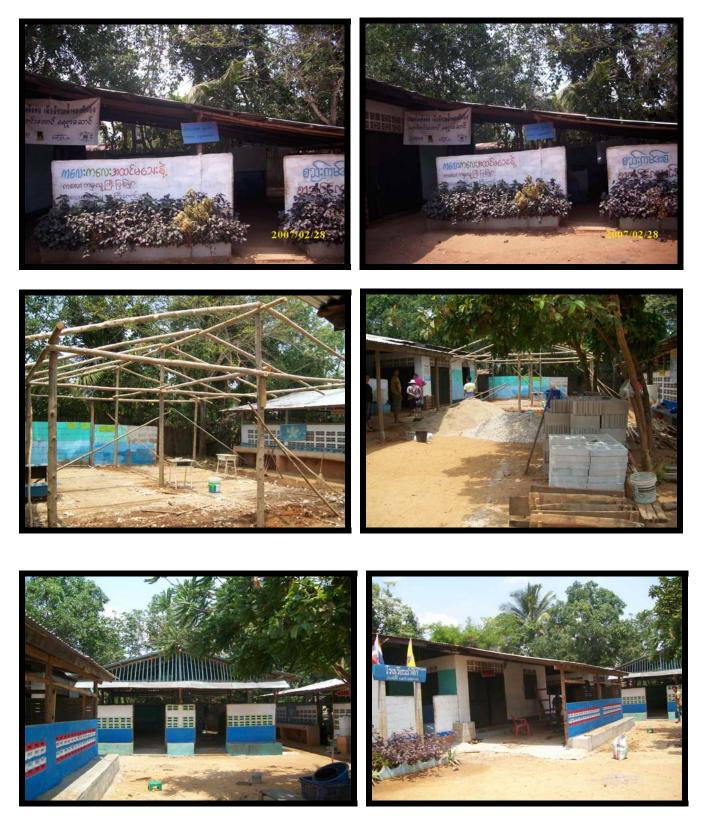

#### Budget Summery

| No. | Items                                                                    | Amount  |
|-----|--------------------------------------------------------------------------|---------|
|     | Total Amount received from The De Vaan Goosen Foundation on ( 31.03.10 ) | 557,945 |
|     | Total amount received                                                    | 557,945 |
| 1   | Hsa Mu Htaw School                                                       | 31,595  |
| 2   | United Christian School                                                  | 31,125  |
| 3   | Nam Tok School                                                           | 30,220  |
| 4   | Nya Li Ah Hta School                                                     | 45,400  |
| 5   | Hill Light Youth Center                                                  | 76,925  |
| 6   | Hsa Thoo Lei School                                                      | 44,450  |
| 7   | Bwe Klar School                                                          | 68,730  |
| 8   | Thoo Mwe Khee School And Thoo Mwe Khee School Office                     | 87,300  |
| 9   | Rocky Mountain School                                                    | 41,250  |
| 10  | Irrawaddy School                                                         | 45,600  |
| 11  | Thoo Mwe Ni School                                                       | 40,350  |
| 12  | Administration cost and overseeing of project                            | 15,000  |
|     | Total Amount Expenses                                                    | 557,945 |

Hsa Mu Htaw School (1) Baht 31,595 - new floors & raised floor segments

United Christian Garden School (2) Baht 31,125 – new roof & walls

Nam Tok School (3) Baht 30,220 - replacement of classroom extension

Nya Li Ah Hta School (4) Baht 45,400 - replacement of one of the classroom buildings

Hill Light Youth Center (5) Baht 76,925 -new outer walls, floor, extensions

Hsa Thoo Lei School (6) Baht 44,450 - new roof, beams & supports, walls

Bwe K'lar Learning Center (7) Baht 68,730 – new roofs, new nursery, new teachers' house

**Repairs & extensions of 11 BMWEC facilities** Thoo Mwe Khee School & school office (8) Baht 87,300 – drainage channels, new office

Rocky Mountain School (9) Baht 41,250 - new roofs, beams & walls

Irrawaddy Flower Garden School (10) Baht 45,600 – new building (using old supports)

Thoo Mweh Htee Ker Nee School (11) Baht 40,350 – new classroom building

**Repairs of 2 additional BMWEC schools**, hit by May 15 tornado S.A.W. Learning Center (12) Baht 14,930 – new roof segments, repair classroom furniture

PROJECTS of THE DE VAAN GOOSEN FOUNDATION - APRIL to JULY 2010

# Repairs of 2 additional BMWEC schools (hit by May 15 tornado)

New Light School (13) Baht 17,180 – replace damaged computer (the roof repairs were paid by another sponsor)