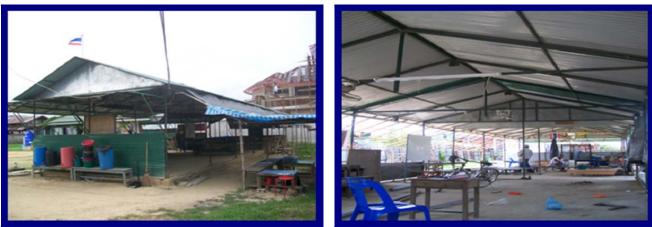

Bwe K'lar Learning Center (7) Baht 68,730 – new roofs, new nursery, new teachers' house

**Repairs & extensions of 11 BMWEC facilities** Thoo Mwe Khee School & school office (8) Baht 87,300 – drainage channels, new office

Rocky Mountain School (9) Baht 41,250 - new roofs, beams & walls

Irrawaddy Flower Garden School (10) Baht 45,600 – new building (using old supports)

Thoo Mweh Htee Ker Nee School (11) Baht 40,350 – new classroom building