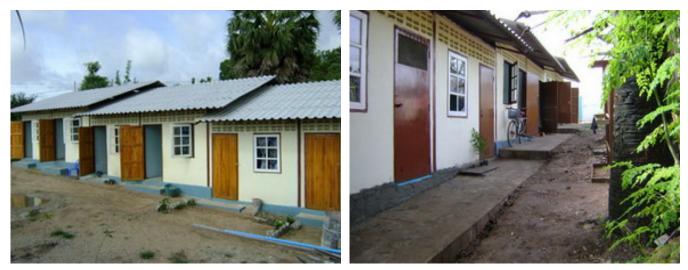

#### Agape Staff Building Baht 338,000

(Original design Baht 300,000 + design change Baht 20,000 + 12 electric fans Baht 8,000)

Original design (left) had only 1 central bedroom and large unnecessary porches. The final design has 2 larger bed/sit rooms and central bathroom to allow for more staff in the future.

#### Agape Staff Building

Backside with sewer pipes leading to two large septic tanks behind boys' toilet & shower area

The interiors are not yet fully finished (switch is for earth wire), 2 units have western toilets

# Agape Staff Building

Front & back of the new 6-unit building. Higly appreciated by the staff!

Headmaster's Home, contribution of Baht 26,252 to allow last-minute design change

Left: 2 bedrooms. David's 'office' is not yet ready! Living room with etching that I gave him in June for the new home. Like most Karen in Mae Sot, Headmaster David is a devout Christian.