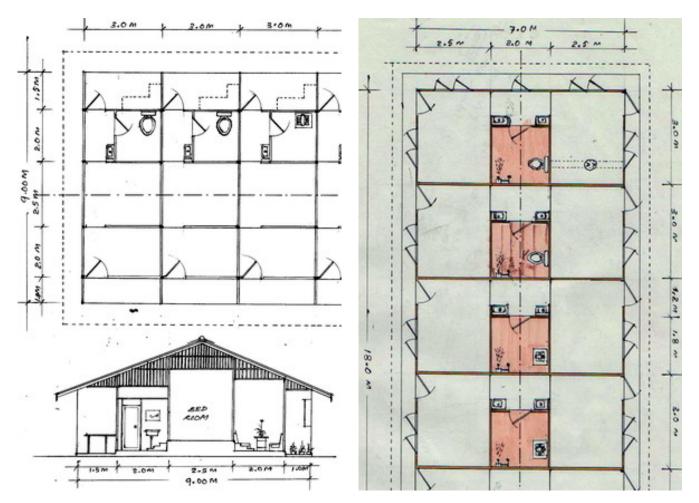

#### Agape Staff Building Baht 338,000

(Original design Baht 300,000 + design change Baht 20,000 + 12 electric fans Baht 8,000)

Original design (left) had only 1 central bedroom and large unnecessary porches. The final design has 2 larger bed/sit rooms and central bathroom to allow for more staff in the future.