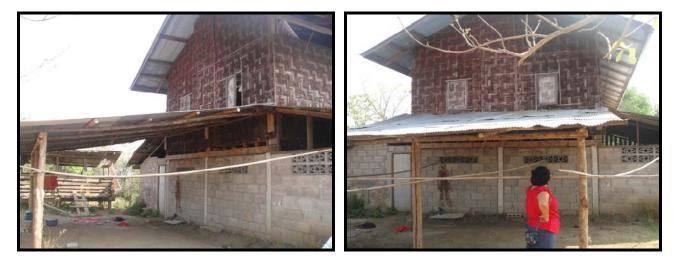

#### Agape Staff Building Baht 338,000

(Original design Baht 300,000 + design change Baht 20,000 + 12 electric fans Baht 8,000)

Original design (left) had only 1 central bedroom and large unnecessary porches. The final design has 2 larger bed/sit rooms and central bathroom to allow for more staff in the future.

# Agape Staff Building

Front & back of the new 6-unit building. Higly appreciated by the staff!

Headmaster's Home, contribution of Baht 26,252 to allow last-minute design change

Left: 2 bedrooms. David's 'office' is not yet ready! Living room with etching that I gave him in June for the new home. Like most Karen in Mae Sot, Headmaster David is a devout Christian.