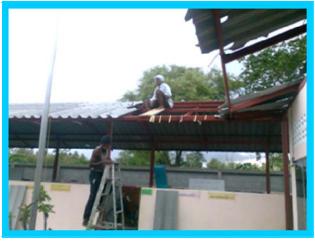

**Repairs of 2 additional BMWEC schools**, hit by May 15 tornado S.A.W. Learning Center (12) Baht 14,930 – new roof segments, repair classroom furniture

PROJECTS of THE DE VAAN GOOSEN FOUNDATION - APRIL to JULY 2010

# Repairs of 2 additional BMWEC schools (hit by May 15 tornado)

New Light School (13) Baht 17,180 – replace damaged computer (the roof repairs were paid by another sponsor)