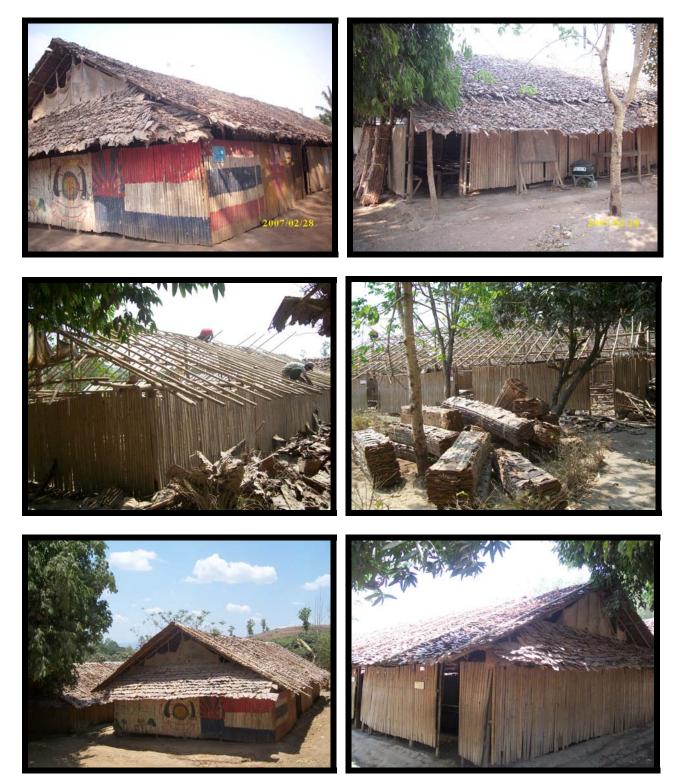

Hsa Mu Htaw School (1) Baht 31,595 - new floors & raised floor segments

United Christian Garden School (2) Baht 31,125 – new roof & walls

Nam Tok School (3) Baht 30,220 - replacement of classroom extension

Nya Li Ah Hta School (4) Baht 45,400 - replacement of one of the classroom buildings

Hill Light Youth Center (5) Baht 76,925 -new outer walls, floor, extensions

Hsa Thoo Lei School (6) Baht 44,450 - new roof, beams & supports, walls

Bwe K'lar Learning Center (7) Baht 68,730 – new roofs, new nursery, new teachers' house

**Repairs & extensions of 11 BMWEC facilities** Thoo Mwe Khee School & school office (8) Baht 87,300 – drainage channels, new office

Rocky Mountain School (9) Baht 41,250 - new roofs, beams & walls

Irrawaddy Flower Garden School (10) Baht 45,600 – new building (using old supports)

Thoo Mweh Htee Ker Nee School (11) Baht 40,350 – new classroom building

**Repairs of 2 additional BMWEC schools**, hit by May 15 tornado S.A.W. Learning Center (12) Baht 14,930 – new roof segments, repair classroom furniture

PROJECTS of THE DE VAAN GOOSEN FOUNDATION - APRIL to JULY 2010

# Repairs of 2 additional BMWEC schools (hit by May 15 tornado)

New Light School (13) Baht 17,180 – replace damaged computer (the roof repairs were paid by another sponsor)