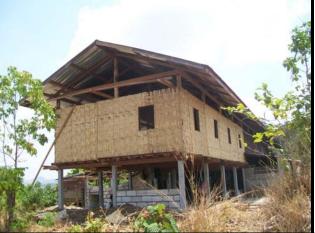

# Agape Staff Building

Front & back of the new 6-unit building. Higly appreciated by the staff!

Headmaster's Home, contribution of Baht 26,252 to allow last-minute design change

Left: 2 bedrooms. David's 'office' is not yet ready! Living room with etching that I gave him in June for the new home. Like most Karen in Mae Sot, Headmaster David is a devout Christian.