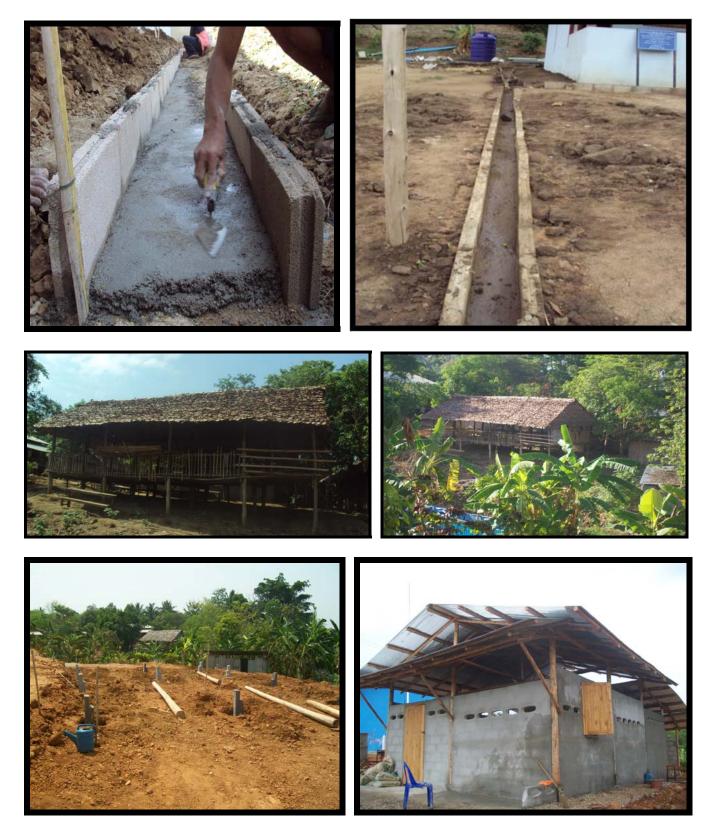

Hsa Mu Htaw School (1) Baht 31,595 - new floors & raised floor segments

United Christian Garden School (2) Baht 31,125 – new roof & walls

Nam Tok School (3) Baht 30,220 - replacement of classroom extension

Nya Li Ah Hta School (4) Baht 45,400 - replacement of one of the classroom buildings

Hill Light Youth Center (5) Baht 76,925 -new outer walls, floor, extensions

Hsa Thoo Lei School (6) Baht 44,450 - new roof, beams & supports, walls

Bwe K'lar Learning Center (7) Baht 68,730 – new roofs, new nursery, new teachers' house

**Repairs & extensions of 11 BMWEC facilities** Thoo Mwe Khee School & school office (8) Baht 87,300 – drainage channels, new office

Rocky Mountain School (9) Baht 41,250 - new roofs, beams & walls

Irrawaddy Flower Garden School (10) Baht 45,600 – new building (using old supports)

Thoo Mweh Htee Ker Nee School (11) Baht 40,350 – new classroom building

**Repairs of 2 additional BMWEC schools**, hit by May 15 tornado S.A.W. Learning Center (12) Baht 14,930 – new roof segments, repair classroom furniture

PROJECTS of THE DE VAAN GOOSEN FOUNDATION - APRIL to JULY 2010

# Repairs of 2 additional BMWEC schools (hit by May 15 tornado)

New Light School (13) Baht 17,180 – replace damaged computer (the roof repairs were paid by another sponsor)

#### Agape Staff Building Baht 338,000

(Original design Baht 300,000 + design change Baht 20,000 + 12 electric fans Baht 8,000)

Original design (left) had only 1 central bedroom and large unnecessary porches. The final design has 2 larger bed/sit rooms and central bathroom to allow for more staff in the future.