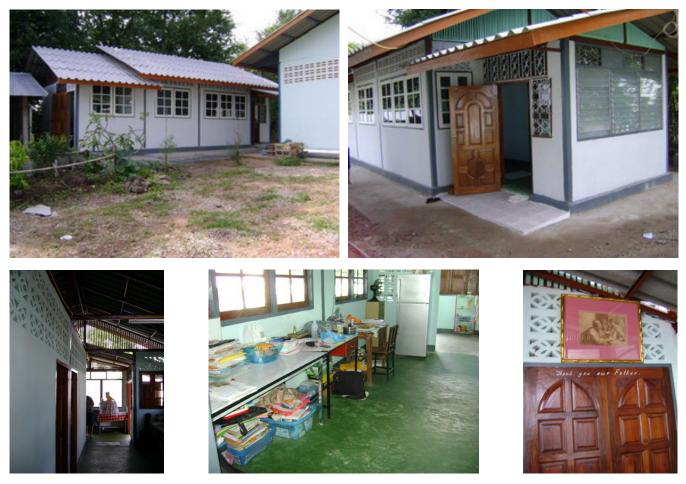

# Agape Staff Building

Front & back of the new 6-unit building. Higly appreciated by the staff!

Headmaster's Home, contribution of Baht 26,252 to allow last-minute design change

Left: 2 bedrooms. David's 'office' is not yet ready! Living room with etching that I gave him in June for the new home. Like most Karen in Mae Sot, Headmaster David is a devout Christian.

Kids helping during school vacation

The central bathroom with sewer pipe