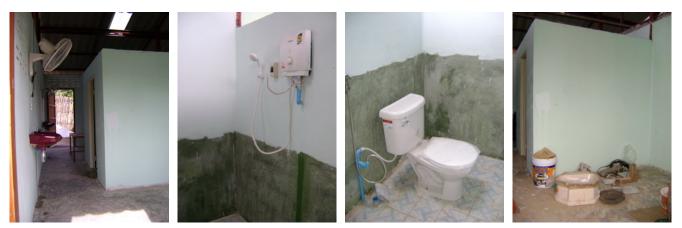

#### Agape Staff Building

Backside with sewer pipes leading to two large septic tanks behind boys' toilet & shower area

The interiors are not yet fully finished (switch is for earth wire), 2 units have western toilets

# Agape Staff Building

Front & back of the new 6-unit building. Higly appreciated by the staff!

Headmaster's Home, contribution of Baht 26,252 to allow last-minute design change

Left: 2 bedrooms. David's 'office' is not yet ready! Living room with etching that I gave him in June for the new home. Like most Karen in Mae Sot, Headmaster David is a devout Christian.