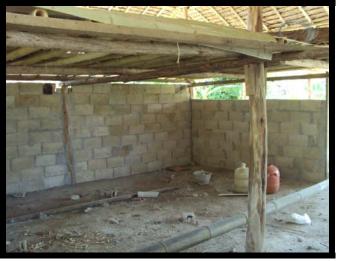

#### Agape Staff Building Baht 338,000

(Original design Baht 300,000 + design change Baht 20,000 + 12 electric fans Baht 8,000)

Original design (left) had only 1 central bedroom and large unnecessary porches. The final design has 2 larger bed/sit rooms and central bathroom to allow for more staff in the future.

#### Agape Staff Building

Backside with sewer pipes leading to two large septic tanks behind boys' toilet & shower area

The interiors are not yet fully finished (switch is for earth wire), 2 units have western toilets