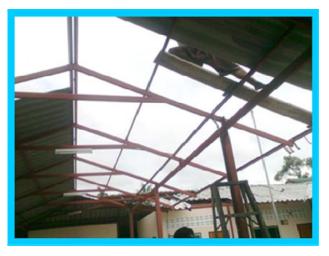

**Repairs of 2 additional BMWEC schools**, hit by May 15 tornado S.A.W. Learning Center (12) Baht 14,930 – new roof segments, repair classroom furniture

PROJECTS of THE DE VAAN GOOSEN FOUNDATION - APRIL to JULY 2010

# Repairs of 2 additional BMWEC schools (hit by May 15 tornado)

New Light School (13) Baht 17,180 – replace damaged computer (the roof repairs were paid by another sponsor)