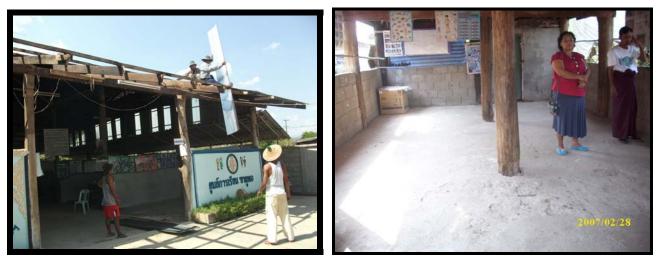

#### Agape Staff Building Baht 338,000

(Original design Baht 300,000 + design change Baht 20,000 + 12 electric fans Baht 8,000)

Original design (left) had only 1 central bedroom and large unnecessary porches. The final design has 2 larger bed/sit rooms and central bathroom to allow for more staff in the future.